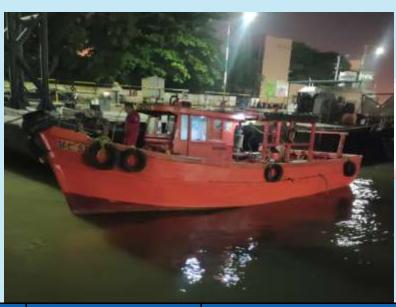

## M. L. Stuti Work Boat

| Sr. No. | Description              | Remarks                 |
|---------|--------------------------|-------------------------|
| 1       | Name                     | M.L. Stuti              |
| 2       | Year of Built            | 2021                    |
| 3       | Length Overall           | 10.20 m                 |
| 4       | Breadth                  | 3.05 m                  |
| 5       | Depth                    | 1.20 m                  |
| 6       | Draft                    | 0.50 m                  |
| 7       | Speed                    | 10 Knots                |
| 8       | Capacity                 | 6 + 4(Crew)             |
| 9       | Type of Vessel           | Pollution Response Boat |
| 10      | Material of Construction | Wooden                  |
| 11      | Main Engine              | 1 x 68 BHP              |
| 12      | Make of Engine           | Ashok Leyland           |
| 13      | Fuel Consumption         | 0.1 MT/day              |